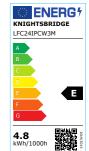

## LFC24IPCW3M

24V IP67 LED Flex Cool White 4000K (3 metres)

www.mlaccessories.co.uk

| MLA PART CODE                            | LFC24IPCW3M                                   |
|------------------------------------------|-----------------------------------------------|
| DESCRIPTION                              | 24V IP67 LED Flex Cool White 4000K (3 metres) |
| NET WEIGHT (KG)                          | 0.189                                         |
| DIMENSIONS (MM)                          | Length - 3000<br>Width - 10<br>Projection - 7 |
| CLASS                                    | III                                           |
| IP RATING                                | IP67                                          |
| WATTAGE (W)                              | 4.8                                           |
| LAMP TECHNOLOGY                          | LED                                           |
| LAMP INCLUDED                            | Yes                                           |
| LUMENS (LM)                              | 610                                           |
| LUMEN TOLERANCE                          | 5%                                            |
| EFFICACY (LM/W)                          | 143.47                                        |
| CIRCUIT WATTAGE (W)                      | 4.27                                          |
| ССТ                                      | 4000K                                         |
| LIGHT COLOUR                             | Cool White                                    |
| CRI                                      | >80                                           |
| SDCM                                     | <6                                            |
| BEAM ANGLE (DEGREES)                     | 120                                           |
| LIFE SPAN (HRS)                          | 35,000                                        |
| L70B50 LIFESPAN (HRS)                    | 54000                                         |
| DIMMABLE                                 | Driver dependent                              |
| OPERATING TEMPERATURE                    | -20~45°C                                      |
| INPUT VOLTAGE                            | 24V DC                                        |
| WARRANTY                                 | 3year(s)                                      |
| ORIGIN OF MANUFACTURE                    | China                                         |
| DECLARATION OF CONFORMITY (HELD ON FILE) | Yes                                           |
| EAN                                      | 5056270839661                                 |
| Data Craata di 00/04/2004 24:44          |                                               |