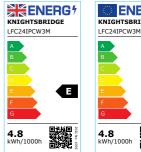

## LFC24IPCW3M

24V IP67 LED Flex Cool White 4000K (3 metres)

www.mlaccessories.co.uk

| MLA PART CODE                            | LFC24IPCW3M                                   |
|------------------------------------------|-----------------------------------------------|
| DESCRIPTION                              | 24V IP67 LED Flex Cool White 4000K (3 metres) |
| NET WEIGHT (KG)                          | 0.189                                         |
| DIMENSIONS (MM)                          | Length - 3000<br>Width - 10<br>Projection - 7 |
| CLASS                                    | III                                           |
| IP RATING                                | IP67                                          |
| WATTAGE (W)                              | 4.8                                           |
| LAMP TECHNOLOGY                          | LED                                           |
| LAMP INCLUDED                            | Yes                                           |
| LUMENS (LM)                              | 610                                           |
| LUMEN TOLERANCE                          | 5%                                            |
| EFFICACY (LM/W)                          | 143.47                                        |
| CIRCUIT WATTAGE (W)                      | 4.27                                          |
| ССТ                                      | 4000K                                         |
| LIGHT COLOUR                             | Cool White                                    |
| CRI                                      | >80                                           |
| SDCM                                     | <6                                            |
| BEAM ANGLE (DEGREES)                     | 120                                           |
| LIFE SPAN (HRS)                          | 35,000                                        |
| L70B50 LIFESPAN (HRS)                    | 54000                                         |
| DIMMABLE                                 | Driver dependent                              |
| OPERATING TEMPERATURE                    | -20~45°C                                      |
| INPUT VOLTAGE                            | 24V DC                                        |
| WARRANTY                                 | 3year(s)                                      |
| ORIGIN OF MANUFACTURE                    | China                                         |
| DECLARATION OF CONFORMITY (HELD ON FILE) | Yes                                           |
| EAN                                      | 5056270839661                                 |
| Data Craata di 00/04/2004 24:44          |                                               |